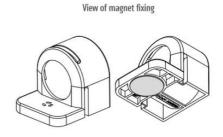

#### **GENERAL DATA**

| Mounting               | Magnetic mount             |
|------------------------|----------------------------|
| Nominal voltage        | 220-240 V AC               |
| Activation             | IR sensor                  |
| Connection type        | 3-pole plug with snap lock |
| Socket                 | IT                         |
| Nominal socket current | 16 A                       |
| Light source           | LED                        |
| Luminance              | 1.080 Lm/1.730 Lm          |
| Life span              | 60,000h at +20°C           |
|                        |                            |