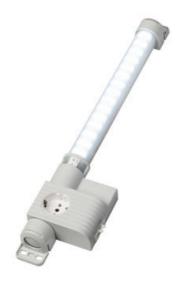

# VARIOLINE LAMP WITH SOCKET LED 121/122 - OBSOLETE - NEW RANGE COMING SOON

Varioline

12215.0-30 OBSOLETE - LED 122 220-240V AC, PIR sensor,magnet fixing, Italy socket

- OBSOLETE
- FOR LED LIGHT USE LED 025
- FOR SOCKETS USE SD 035

#### PRODUCT DESCRIPTION

LED 121/122 Range is now Obsolete - Stego has a New Range coming Mid 2024